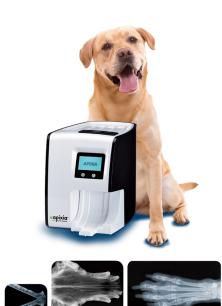

#### PSP Scanner

**EXL PSP Scanner** 

EXL® PSP Scanner is the first using CR Laser Scanning technical on vet in Taiwan. Compared to other scanners, EXL® PSP Scanner can load larger plate and can be used widely in the vet applications.