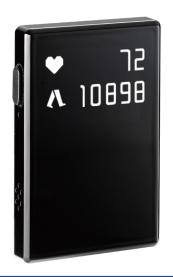

## amor H2 Plus ECG Band (Wearable ECG Recorder)

amor H2 Plus

- Medical wearable band, using accurately ECG+PPG light application
- · ECG recorder
- · Atrial fibrillation detection
- · Circulation index
- · Fatigue index
- · eBP index
- · HRV index
- · Event recorder
- · Sedentary reminder
- · Activities, heart rate, sleep applications
- · Bluetooth5.0(BLE)
- Can be link to health management platform for service provider