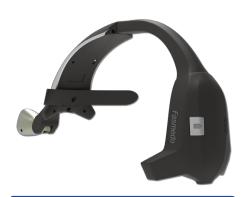

#### Wireless Medical Camera **FM-100AS**

- · Creative industrial design providing a totally comfortable and very light wearing camera for dentist and different medical surgery which requires narrow field-of-view (10 degree) high quality video with scalable zoom-in recording.
- · Precise optical positioning with auto or manual focus lens (from 5cm ~ Infinity). which resolves limitation of usage during medical treatment and enhance productivity and efficiency.
- · Deliver a unique wireless recording camera with broadcasting and cloud streaming capability.
- · Create location-free convenience to medical doctors.
- · Providing user-friendly companion Apps (iOS & Android)