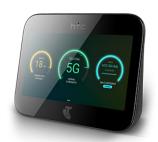

#### HTC 5G Hub

The HTC 5G Hub is world's first smart hub. created in anticipation of the advancement in Edge computing and developing 5G infrastructure. This versatile device enables smooth 4K video streaming, lowlatency gaming, and faster networks. In the future, you will be able to stream VR content from the cloud to your VIVE headsets via the HTC 5G Hub-no PC or unnecessary cables required-to enjoy a mobile, high-end VR experience in real time.