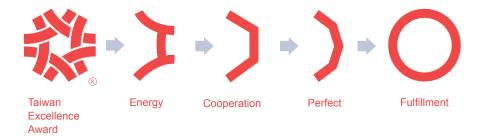

#### Items of Selection

Taiwan Excellence shows the competitive "Innovative Value" of Taiwanese product. Initiated by Ministry of Economic Affairs (MOEA), R.O.C. (Taiwan) in 1993 and implemented by Taiwan External Trade Development Council (TAITRA). The symbol of Taiwan Excellence honors Taiwan's most innovative products that generate tremendous value to worldwide users and it is recognized in 102 countries.

The symbol endures 4 brand connotation. The first icon "Energy" represents the vigor that distinguishes Taiwan's local industries. The second icon "Cooperation" represents the bonds of solidarity that unite Taiwan's manufacturers. The third icon "Perfect" represents Taiwan's manufacturers pursuit of

perfection and excellence. The fourth icon "Fulfillment" owes its origins to the traditional Taiwanese cultural affinity for "completeness" or "wholeness".

The Taiwan Excellence Awards selection has been implemented to select annually the most innovative products based on their excellence in criteria including R&D, Design, Quality, and International marketing. Taiwan Excellence Awards are given to products that stand out the selection and show competitive "Innovative Values". All award winning products are entitled to apply the Taiwan Excellence mark for marketing and promotional purpose. Award-winning companies are proud to embrace the mark as the highest honor of Taiwan national recognized and endorsed excellent products.