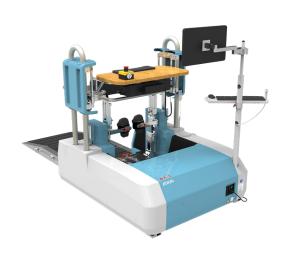

#### **HIWIN Robotic Gait Training System** MRG-P100

An innovative walking training system that combines weight-bearing standing. repetitive stepping and balance training for early stage patients, which makes early intervention happed in physical therapy with robotic assistance.

- · Upright walking robot in full weightbearing position in early intervention
- · Intensive proprioception input and repeated movement enhance neuroplasticity and motor relearning
- · 3 in 1 training system. (standing, stepping, and balance training)
- · Quick setup in 5 minutes.
- · Comfortable training experiences with patented support system.
- · Relieve burden of therapists and feasible cost for hospitals.