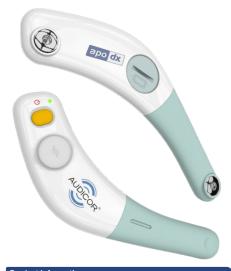

## DxPatch Electrocardiograph Phono Recorder

DxPatch

- The first professional wireless and noninvasive echocardiogram and heart sounds recorder.
- Provides comprehensive abilities to detect results of systolic parameters and abnormal heart sounds.
- It not only can be used as an investigational tool for chronic heart failure and hemodynamic diagnoses in clinics, but also can be worn for a long time as a recorder for telesupervision or for the patient's home-based physiological data.