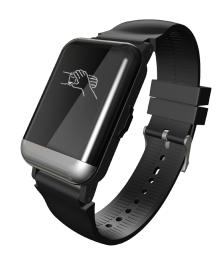

## amor H2 Plus ECG Band (Wearable ECG Recorder)

amor H2 Plus

- Medical wearable band, using accurately ECG+PPG light application
- · ECG recorder
- · Atrial fibrillation detection
- · Circulation index
- · Fatigue index
- · eBP index
- · HRV index
- · Event recorder
- · Sedentary reminder
- · Activities, heart rate, sleep applications
- · Bluetooth5.0(BLE)
- Can be link to health management platform for service provider