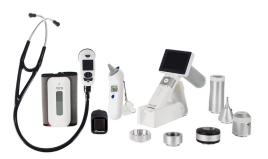

### Horus Digital Diagnostic Set

Horus Scope adopts an new optical design and innovative integration of mechanical and electronic system. It's the world's first and currently the only handheld digital camera with 5 Mega-pixel resolution. The control unit has 3.5 inch full-color touch screen can display videos and still images in real-time. The shared fuselage product design can also replace the lens to perform different functions of the inspection, and the provincial resources of green design concept.