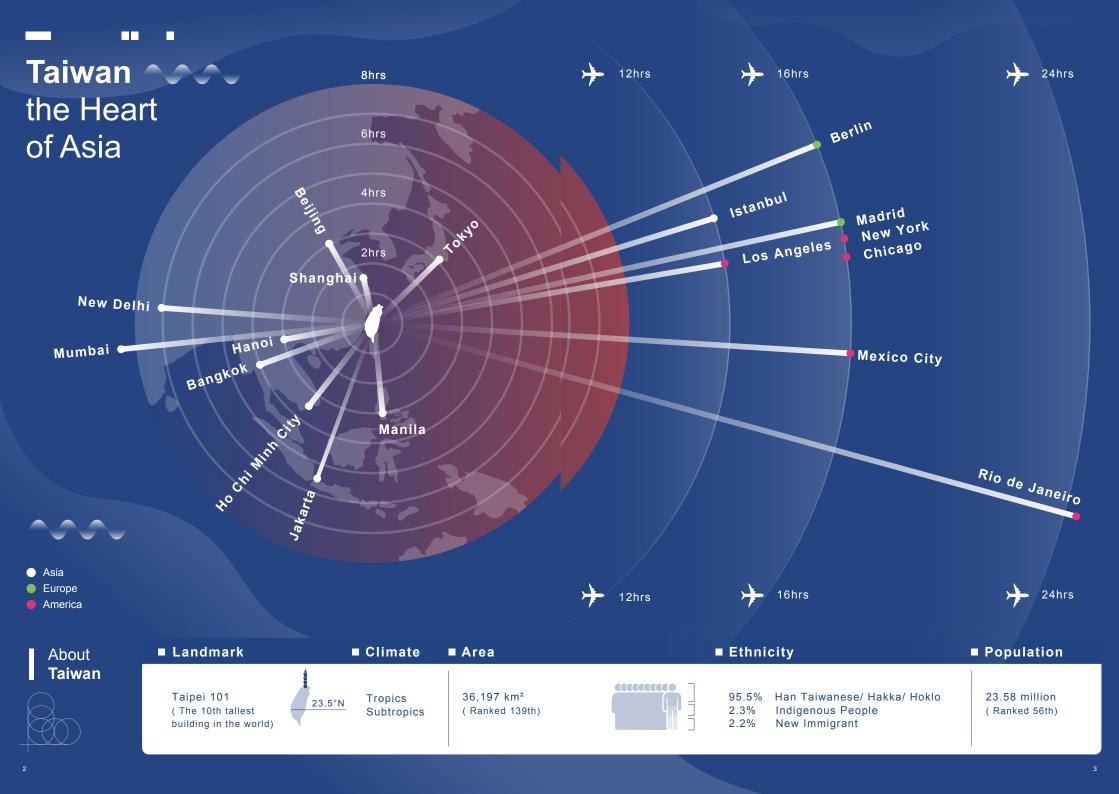

#### **Primary Export Destinations**

( unit : US \$ )

Total **Import** Value

Total **Export** Value

287 billion

336 billion

Ranked 18th

Ranked 19th

Union

China & Hong Kong 41.2%

Japan 6.9%

States 11.8%

United

Trade Values With 7 Main New Southbound Markets

( unit : US \$ )

Source: Ministry of Finance, WTO, IMF, National Statistics

■ GDP Growth Rate

**Statistics** 

**Economic** 

■ PPP

■ GDP

■ GDP/ Capita

Others

9.2%

2.66% (2018)

51,865 (Ranked 20th)

588 billion (Ranked 23rd)

24,889 (Ranked 19th)

■ Innovation Capability

■ Doing Business

■ World Competitiveness

Taiwan is ranked 4th in "Innovation Capability" in The World Economic Forum 's "Global Competitiveness Report 2018"

Taiwan is ranked 13th in the "Doing Business 2019" survey by the World Bank.

Taiwan is ranked 17th in the 2018 Annual World Competitiveness Yearbook and 4th in the Asia-Pacific region.

(unit:billion US\$)

■ Trade **Growth Rate** 6.1 %

72.8 (in 2018) 68.7 (in 2017)

( unit : billion US\$)

🕨 Malaysia 🔎 Vietnam 🕒 Philippines 🔎 Thailand 🌑 Indonesia 🌑 India 🕥 Myanmar 19.8 14.5 11.4

10.8

8.8

0.3

#### Intellectual Advantage

Education Level

44.5%

University or Above

30.6%

Senior High School

12.8%

Junior High School

12.1%

Primary School

University Ranking

Top 500 X 11

A total of 11 Taiwanese universities have made the world' s list for the top 500 universities

q