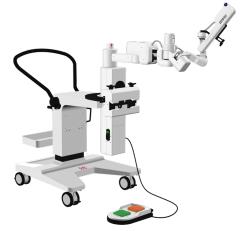

#### **RETINA**

The "RETINA" is a stereotactic surgery navigation system for Neurosurgery, Craniofacial, E.N.T., Orthopedics, Plastic Surgery, Oral and Maxillofacial Surgery and other types of minimally invasive surgical applications.

The RETINA combines intelligent medical technologies and services which can integrate digital medical imaging for better surgical accuracy. The RETINA also reduces unnecessary tissue injuries, to aid in minimally invasive surgeries, improve surgical quality, and reduce the risk of surgical complications, which provide overall better medical service for patients.