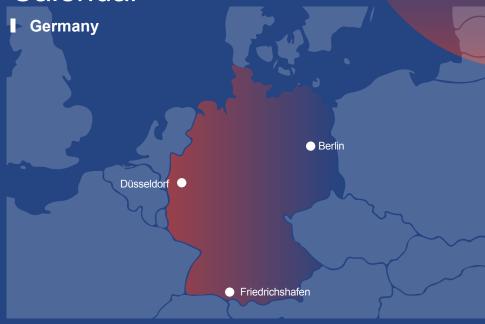

## The Schedule of **Taiwan Excellence Events in Germany**

| 4 <sup>th</sup>   | Sep. | Friedrichshafen | EUROBIKE        |
|-------------------|------|-----------------|-----------------|
| $6^{th}-11^{th}$  | Sep. | Berlin          | IFA             |
| $26^{th}-28^{th}$ | Sep. | Berlin          | MARATHON EXPO   |
| 29 <sup>th</sup>  | Sep. | Berlin          | BERLIN MARATHON |
| $18^{th}-21^{st}$ | Nov. | Düsseldorf      | MEDICA          |