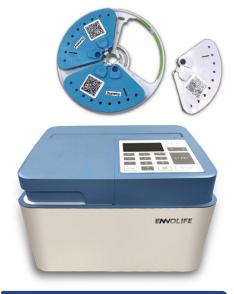

HCA-TE-200

The advantages of this industry first full spectrum module POCT analyzer are low sample volume, multi-analytes measurement up to 16 items, fast respond time. Also has multi applications on biomedical, food safety and environment detection.