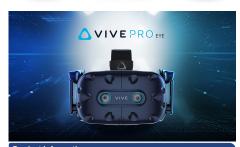

#### **HTC VIVE Pro Eye**

The VIVE Pro Eye is designed to meet the needs of the most discerning users. The integrated precision eye-tracking technology opens the door to deeper data analysis through tracking and analyzing eye movement, attention & focus; this allows more insights on user performance and interaction, and ultimately empowers better simulations and effective training scenarios. Furthermore, it can provide a more intuitive experience through the implementation of gaze-oriented menu navigation. Point, select, and zoom faster and easier than ever before. Enable more natural movements and gesture controls in virtual reality.