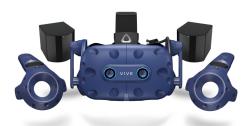

#### **HTC VIVE Pro Eye**

The VIVE Pro Eye is designed to meet the needs of the most discerning users. The integrated precision eye-tracking technology opens the door to deeper data analysis through tracking and analyzing eye movement, attention & focus; this allows more insights on user performance and interaction, and ultimately empowers better simulations and effective training scenarios. Furthermore, it can provide a more intuitive experience through the implementation of gaze-oriented menu navigation. Point, select, and zoom faster and easier than ever before. Enable more natural movements and gesture controls in virtual reality.