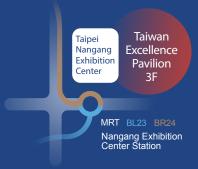

# Taiwan Company Excellence Pavilion

Taiwan Excellence Pavilion showcases the country's best innovations across industries. Located on 3F of Nangang Exhibition Center, the Pavilion is home to Taiwan Excellence Award winning products. Visiting Taiwan Excellence Pavilion is a visual feast for eyes and a physical experience for hands, combining technology with aesthetic design.

www.taiwanexcellence.org/en www.taiwanexcellence.org/tw/pavilion

3F, Hall 1, Taipei Nangang Exhibition Center No.1, Jingmao 2nd Rd., Nangang District, Taipei City

Take Taipei MRT Blue Line or Brown Line to Taipei Nangang Exhibition Center Station