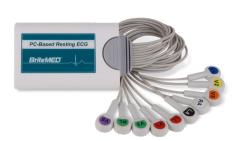

## **BriteMED® 12-lead Portable ECG** ECG-D12

- · Pocket size good for carry-around
- Real-time ECG waveform display for quick diagnosis
- ECG report printed in A4 size, saving the cost of thermal papers
- ECG report saved as digital file for quick data transmission or team consultation