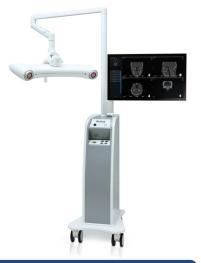

#### **RETINA**

The "RETINA" is a stereotactic surgery navigation system for Neurosurgery, Craniofacial, E.N.T., Orthopedics, Plastic Surgery, Oral and Maxillofacial Surgery and other types of minimally invasive surgical applications.

The RETINA combines intelligent medical technologies and services which can integrate digital medical imaging for better surgical accuracy. The RETINA also reduces unnecessary tissue injuries, to aid in minimally invasive surgeries, improve surgical quality, and reduce the risk of surgical complications, which provide overall better medical service for patients.