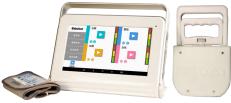

## Portable Vital-Sign Measurement and Management System

HBO

#### For Family and Home Care Service

Integrated multiple wellness indicators suitable for a family's household. Easy to self-manage health status. AC and battery powered with automatic data upload to cloud service. Ideal for visiting home care services medical personnel.