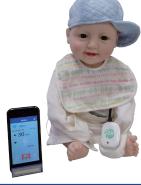

#### Nursemaid

SP051M11XXXXXXXX1

Babysitter so easy!

24 hours of uninterrupted care solution is provided

- Product target users are the expectant mother of women, infants, children; and design a multi-function product, with a easy using APP.
- 10 functions to meet the needs of infant care: vomiting milk or diaper detection/warning, breathing detection/warning, water temperature of bottle/bath detection, temperature detection/warning, blanketoff warning, awakening warning, leaving bed warning, anti-loss.
- For the expectant mothers' basal temperature measurement, provide convenient/natural/comfortable/correct methods, and accurate measurement technology.
- The textiles as a carrier with special structure design, make sensor located at the right point, get a correct measurement method and does not affect sleeping. Here are 4 innovative textiles will be shown.

Welcome join us, to make more relative textiles and sale it.