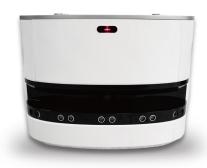

#### PSP Scanner

**EXL PSP Scanner** 

EXL® PSP Scanner is the first using CR Laser Scanning technical on vet in Taiwan. Compared to other scanners, EXL® PSP Scanner can load larger plate and can be used widely in the vet applications.