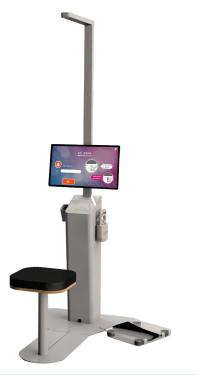

## Portable Vital-Sign Measurement and Management System

HBO

#### For Family and Home Care Service

Integrated multiple wellness indicators suitable for a family's household. Easy to self-manage health status. AC and battery powered with automatic data upload to cloud service. Ideal for visiting home care services medical personnel.