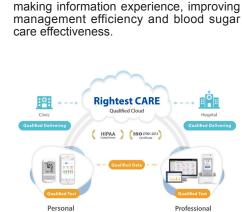

35

WiseChip Semiconductor Inc.

aetherAl

AmCad BioMed Corporation

Intelligent healthcare system:

Rightest CARE Blood Sugar Management is the world's first information ecological

integration technology, based on safe and

smooth data serialization service, from

accurate blood sugar measurement to

intelligent data analysis, and processing,

correctly transmitting blood sugar dynamic

fluctuations, to achieve 3Q Eco-infomatics

Service Technology (Qualified Test, Qualified Data, and Qualified Delivering),

reducing resource consumption and

management blind spots caused by data errors, as well as creating a safe,

secure and correct glycemic decision-