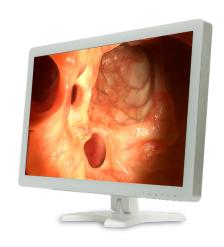

## **BriteMED® Medical Display** MMS-27CA

- · 700-nits high brightness for clarity
- · Analog ports for conventional equipment
- Optional 3G-SDI port for advanced endoscopy system
- DICOM / GAMMA calibration for image accuracy
- PIP/PBP settings allow multimodality capability