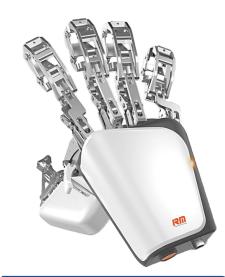

#### **Mirror Hand**

HS002

Mirror Hand is a light-weighted and easyto-operate hand rehabilitation robot that can be used in conventional rehabilitation units in hospital and clinic. In addition to assisting bilateral training and mirror therapy, Mirror Hand allows its user to interact with real objects. Mirror Hand assists the patient to perform movements that resemble the activities of daily living. It also seeks to improve the characteristic that rehabilitation devices are often bulky and cumbersome, which allows it to be used in the hospital and clinic setting easily. Mirror Hand's heart-warming appearance and design also bring the device and patients closer together.

#### Product Information

- http://rmtcen.strikingly.com
- Rehabotics Medical Technology Corporation
- > http://rmtcen.strikingly.com