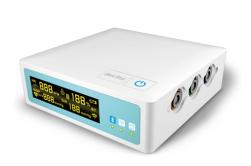

#### **BriteMED® Spot-Check Monitor**

- All-in-one design with NIBP, SpO2, and ECG measurement
- Compact design and small size for carry-around application
- Real-time data communication by USB, Bluetooth, Wi-Fi
- Open protocols for quick system integration