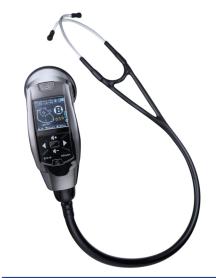

#### **DS101**

Organ icons and markers, audio file records are more detailed. Sound filtering and audio selection highlights pathological sounds. The auscultation sound is amplified by 28 decibels, and the subtle heart sounds are clearly distinguished. Visualize the heart sound map, the heart murmur is invisible.