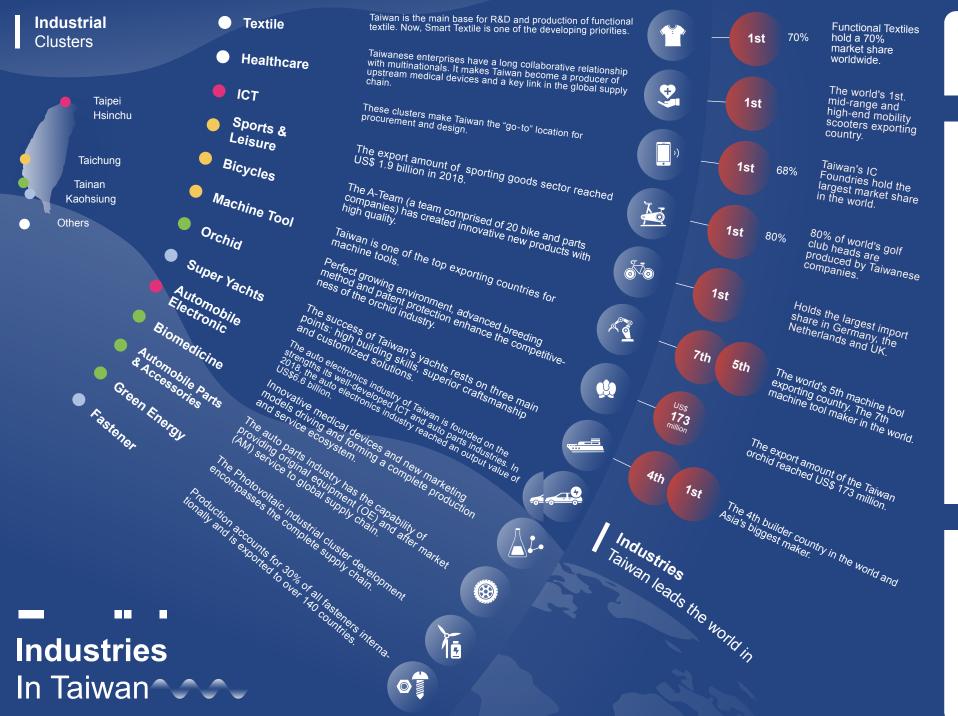

#### **Primary Export Destinations**

( unit : US \$ )

Total **Import** Value

Total **Export** Value

287 billion

336 billion

Ranked 18th

Ranked 19th

Union

China & Hong Kong 41.2%

Japan 6.9%

States 11.8%

United

Trade Values With 7 Main New Southbound Markets

( unit : US \$ )

Source: Ministry of Finance, WTO, IMF, National Statistics

■ GDP Growth Rate

**Statistics** 

**Economic** 

■ PPP

■ GDP

■ GDP/ Capita

Others

9.2%

2.66% (2018)

51,865 (Ranked 20th)

588 billion (Ranked 23rd)

24,889 (Ranked 19th)

■ Innovation Capability

■ Doing Business

■ World Competitiveness

Taiwan is ranked 4th in "Innovation Capability" in The World Economic Forum 's "Global Competitiveness Report 2018"

Taiwan is ranked 13th in the "Doing Business 2019" survey by the World Bank.

Taiwan is ranked 17th in the 2018 Annual World Competitiveness Yearbook and 4th in the Asia-Pacific region.

(unit:billion US\$)

■ Trade **Growth Rate** 6.1 %

72.8 (in 2018) 68.7 (in 2017)

( unit : billion US\$)

🕨 Malaysia 🔎 Vietnam 🕒 Philippines 🔎 Thailand 🌑 Indonesia 🌑 India 🕥 Myanmar 19.8 14.5 11.4

10.8

8.8

0.3

#### Intellectual Advantage

Education Level

44.5%

University or Above

30.6%

Senior High School

12.8%

Junior High School

12.1%

Primary School

University Ranking

Top 500 X 11

A total of 11 Taiwanese universities have made the world' s list for the top 500 universities

q