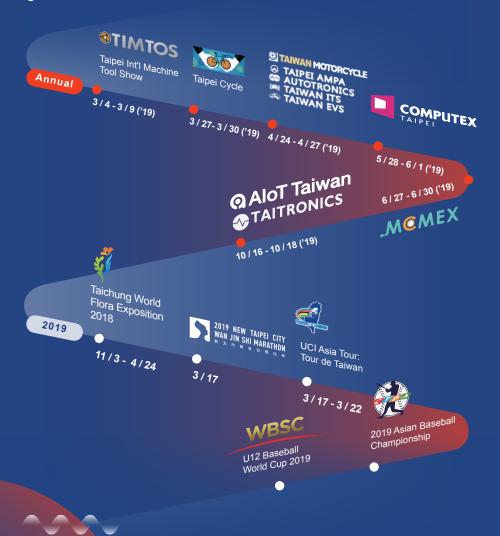

## Main Events & Trade Shows in Taiwan

- Annual Trade Shows
- 2019 International Events

for more details of trade shows, please visit: www.taiwantradeshows.com.tw

The symbol of Taiwan Excellence honors Taiwan's most innovative products that provide tremendous value to users worldwide. All products carrying this symbol have been selected for specific Taiwan Excellence Awards based on their excellence in design, quality, marketing, Taiwanese R&D and manufacturing. Initiated by the Ministry of Economic Affairs (MOEA), R.O.C. in 1992, the symbol of Taiwan Excellence is recognized by 102 countries.

## The Schedule of **Taiwan Excellence Events in Germany**

| 4 <sup>th</sup>   | Sep. | Friedrichshafen | EUROBIKE        |
|-------------------|------|-----------------|-----------------|
| $6^{th}-11^{th}$  | Sep. | Berlin          | IFA             |
| $26^{th}-28^{th}$ | Sep. | Berlin          | MARATHON EXPO   |
| 29 <sup>th</sup>  | Sep. | Berlin          | BERLIN MARATHON |
| $18^{th}-21^{st}$ | Nov. | Düsseldorf      | MEDICA          |