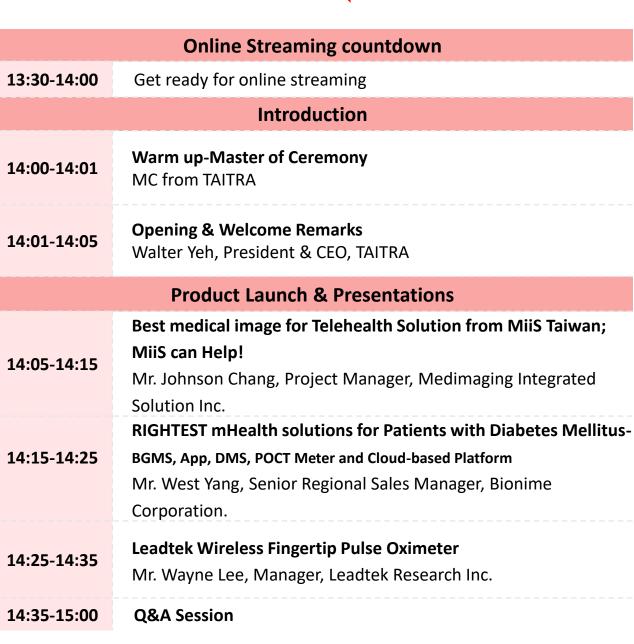

## LIVESTREAM Taiwan Excellence Press Conference TELEHEALTH FROM TAIWAN, YOUR BEST SOLUTION DURING THE CURRENT AND CHALLENGING COVID-19 PANDEMIC

Date: April 23, 2020 Time : (GMT+7) 13:00-14:00 ; (GMT+8) 14:00-15:00