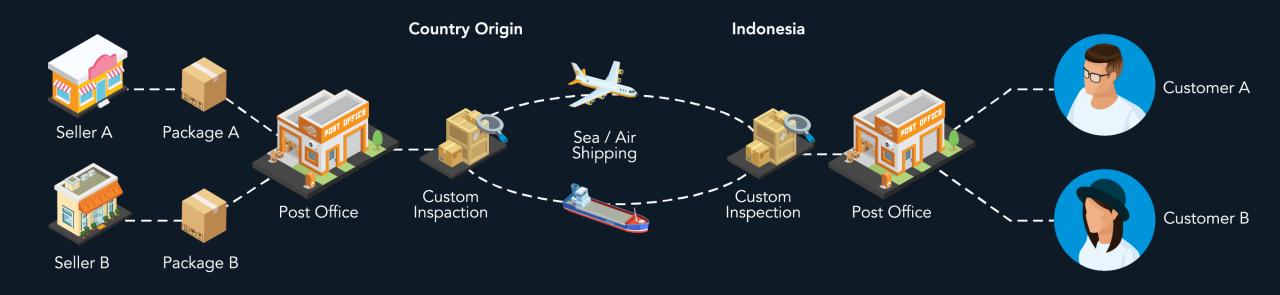

core, Q1-2016



# **INTERNET PENETRATION OVERVIEW – INDONESIA 2016**



Average Spending on e-Commerce Rp6,5 MILLION/yr



47,5% Internet user



**52,5%** Internet user



**Internet Penetration** 

**132,7 MILLION** 

Of total Indonesian population (256,2 Million)





Highest In SEA



Smartphone users

43%

**Mobile Connections** 

**326,3 MILLION** 

Total Number of Active Social Media Users

79 MILLION



# INDONESIA ECOMMERCE TRANSACTION VOLUME





# DIFFERENT TYPES OF ECOMMERCE



C2C
Customer
To Customer



**B2C**Business
To Customer



**B2B**Business
To Business



B2B2C
Business
To Business
To Customer





# **OUR BRAND PARTNERS**















































**MANY** MORE..



# **EMPOWER LOCAL CREATIVITY**











# **INTERNATIONAL SELLER - DIRECT**





# **INTERNATIONAL SELLER - CONSOLIDATE**





# **BLIBLI.COM FOR BUSINESS PARTNER**



Photoshoot Facilities



Training & Development



**Express Logistic** 



Merchant Application



Hassel Free Logistic



**Settlement Transaction** 



Digital Ads Media



**Merchant Care** 



Warehouse & Inventory



**0% Installment** 



# **BLIBLI.COM MARKETING CHANNEL**





# IT'S NOT ABOUT THE CHANNEL, IT'S ALL ABOUT THE CUSTOMERS



# THANK YOU