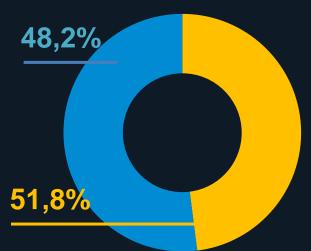

# **TOTAL RETAIL SALES WORLDWIDE, 2015-2016**



Sources: eMarketerr, Q4-2016



# SHIFT IN SHOPPING BEHAVIOR



### **HOW PURCHASES ARE MADE**

## **PURCHASING ON A SMARTPHONE** BY GENERATION







Sources: UPS/comScore, Q1-2016



# **INTERNET PENETRATION OVERVIEW – INDONESIA 2016**



Average Spending on e-Commerce Rp6,5 MILLION/yr



47,5% Internet user



**52,5%** Internet user



**Internet Penetration** 

**132,7 MILLION** 

Of total Indonesian population (256,2 Million)





Highest In SEA



Smartphone users

43%

**Mobile Connections** 

**326,3 MILLION** 

Total Number of Active Social Media Users

79 MILLION



# INDONESIA ECOMMERCE TRANSACTION VOLUME





# DIFFERENT TYPES OF ECOMMERCE



C2C
Customer
To Customer



**B2C**Business
To Customer



**B2B**Business
To Business



B2B2C
Business
To Business
To Customer





# **OUR BRAND PARTNERS**















































**MANY** MORE..



# **EMPOWER LOCAL CREATIVITY**











# **INTERNATIONAL SELLER - DIRECT**





# **INTERNATIONAL SELLER - CONSOLIDATE**





# **BLIBLI.COM FOR BUSINESS PARTNER**



Photoshoot Facilities



Training & Development



**Express Logistic** 



Merch