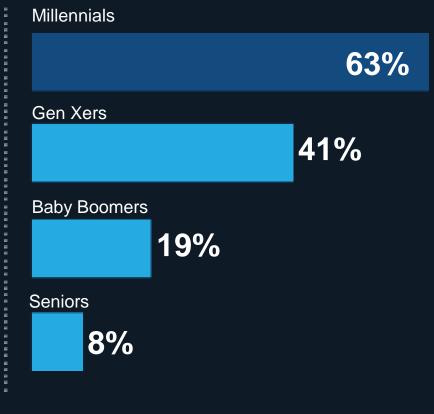

# **TOTAL RETAIL SALES WORLDWIDE, 2015-2016**



Sources: eMarketerr, Q4-2016



# SHIFT IN SHOPPING BEHAVIOR



### **HOW PURCHASES ARE MADE**

## **PURCHASING ON A SMARTPHONE** BY GENERATION







Sources: UPS/comScore, Q1-2016



# **INTERNET PENETRATION OVERVIEW – INDONESIA 2016**



Average Spending on e-Commerce Rp6,5 MILLION/yr



47,5% Internet user



**52,5%** Internet user



**Internet Penetration** 

**132,7 MILLION** 

Of total Indonesian population (256,2 Million)





Highest In SEA



Smartphone users

43%

**Mobile Connections** 

**326,3 MILLION** 

Total Number of Active Social Media Users

79 MILLION



# INDONESIA ECOMMERCE TRANSACTION VOLUME





# DIFFERENT TYPES OF ECOMMERCE



C2C
Customer
To Customer



**B2C**Business
To Customer



**B2B**Business
To Business



B2B2C
Business
To Business
To Customer





# **OUR BRAND PARTNERS**















































**MANY** MORE..



# **EMPOWER LOCAL CREATIVITY**











# **INTERNATIONAL