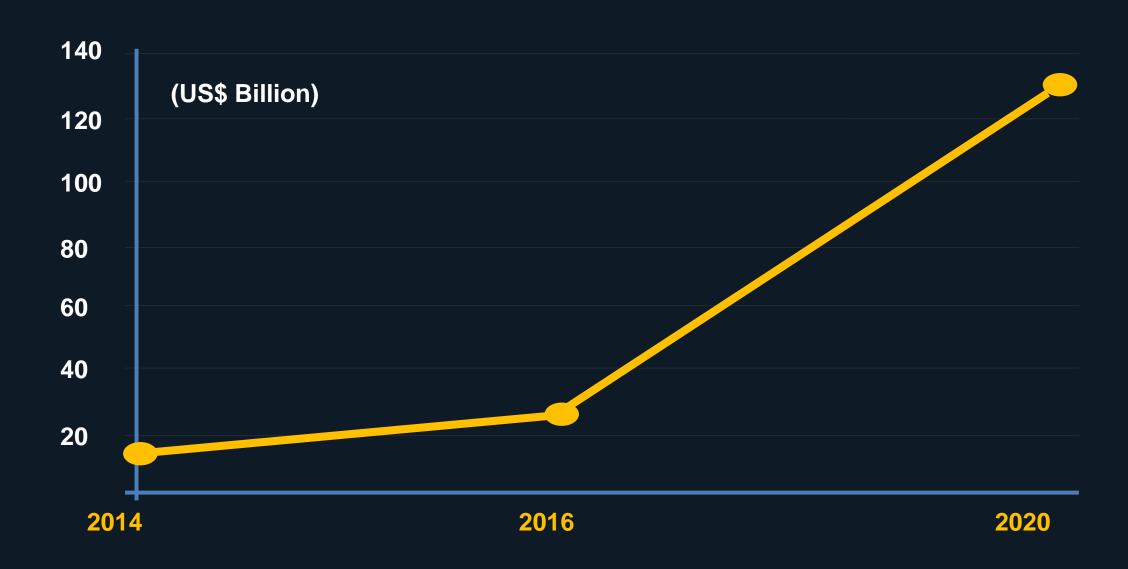

# **TOTAL RETAIL SALES WORLDWIDE, 2015-2016**



Sources: eMarketerr, Q4-2016



# SHIFT IN SHOPPING BEHAVIOR



### **HOW PURCHASES ARE MADE**

## **PURCHASING ON A SMARTPHONE** BY GENERATION







Sources: UPS/comScore, Q1-2016



# **INTERNET PENETRATION OVERVIEW – INDONESIA 2016**



Average Spending on e-Commerce Rp6,5 MILLION/yr



47,5% Internet user



**52,5%** Internet user



**Internet Penetration** 

**132,7 MILLION** 

Of total Indonesian population (256,2 Million)





Highest In SEA



Smartphone users

43%

**Mobile Connections** 

**326,3 MILLION** 

Total Number of Active Social Media Users

79 MILLION



# INDONESIA ECOMMERCE TRANSACTION VOLUME





# DIFFERENT TYPES OF ECOMMERCE



C2C
Customer
To Customer



**B2C**Business
To Customer



**B2B**Business
To Business



B2B2C
Business
To Business
To Customer





# **OUR BRAND PARTNERS**















































**MANY** MORE..



# **EMPOWER LOCAL CREATIVITY**











# **INTERNATIONAL SELLER - DIRECT**





# **INTERNATIONAL SELLER - CONSOLIDATE**





# **BLIBLI.COM FOR BUSINESS PARTNER**



Photoshoot Facilities



Training & Development



**Express Logistic** 



Merchant Application



Hassel Free Logistic



**Settlement Transaction** 



Digital Ads Media



**Merchant Care** 



Warehouse & Inventory



**0% Installment** 



# **BLIBLI.COM MARKETING CHANNEL**





# IT'S NOT ABOUT THE CHANNEL, IT'S ALL ABOUT THE CUSTOMERS



# THANK YOU