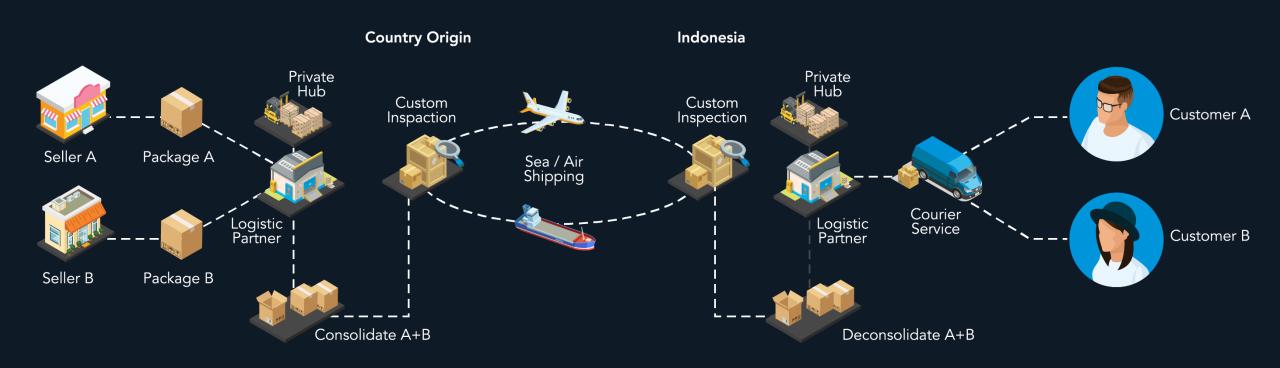

VIEW – INDONESIA 2016**



Average Spending on e-Commerce Rp6,5 MILLION/yr



47,5% Internet user



**52,5%** Internet user



**Internet Penetration** 

**132,7 MILLION** 

Of total Indonesian population (256,2 Million)





Highest In SEA



Smartphone users

43%

**Mobile Connections** 

**326,3 MILLION** 

Total Number of Active Social Media Users

79 MILLION



# INDONESIA ECOMMERCE TRANSACTION VOLUME





# DIFFERENT TYPES OF ECOMMERCE



C2C
Customer
To Customer



**B2C**Business
To Customer



**B2B**Business
To Business



B2B2C
Business
To Business
To Customer





# **OUR BRAND PARTNERS**















































**MANY** MORE..



# **EMPOWER LOCAL CREATIVITY**











# **INTERNATIONAL SELLER - DIRECT**





# **INTERNATIONAL SELLER - CONSOLIDATE**





# **BLIBLI.COM FOR BUSINESS PARTNER**



Photoshoot Facilities



Training & Development



**Express Logistic** 



Merchant Application



Hassel Free Logistic



**Settlement Transaction** 



Digital Ads Media



**Merchant Care** 



Warehouse & Inventory



**0% Installment** 



# **BLIBLI.COM MARKETING CHANNEL**





# IT'S NOT ABOUT THE CHANNEL, IT'S ALL ABOUT THE CUSTOMERS



# THANK YOU