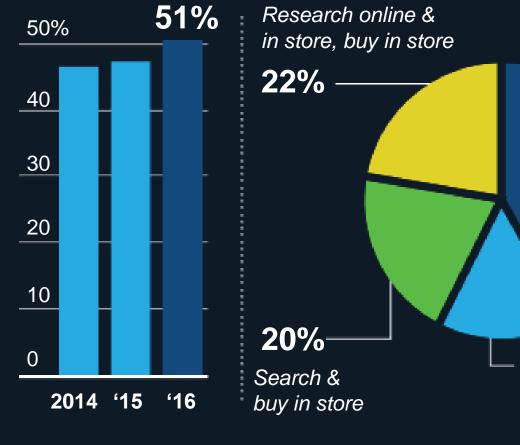

# **TOTAL RETAIL SALES WORLDWIDE, 2015-2016**



Sources: eMarketerr, Q4-2016



# SHIFT IN SHOPPING BEHAVIOR



### **HOW PURCHASES ARE MADE**

## **PURCHASING ON A SMARTPHONE** BY GENERATION







Sources: UPS/comScore, Q1-2016



# **INTERNET PENETRATION OVERVIEW – INDONESIA 2016**



Average Spending on e-Commerce Rp6,5 MILLION/yr



47,5% Internet user



**52,5%** Internet user



**Internet Penetration** 

**132,7 MILLION** 

Of total Indonesian population (256,2 Million)





Highest In SEA



Smartphone users

43%

**Mobile Connections** 

**326,3 MILLION** 

Total Number of Active Social Media Users

79 MILLION



# INDONESIA ECOMMERCE TRANSACTION VOLUME





# DIFFERENT TYPES OF ECOMMERCE



C2C
Customer
To Customer



**B2C**Business
To Customer



**B2B**Business
To Business



B2B2C
Business
To Business
To Customer





# **OUR BRAND PARTNERS**















































**MANY** MORE..



# **EMPOWER LOCAL CREATIVITY**











# **INTERNATIO