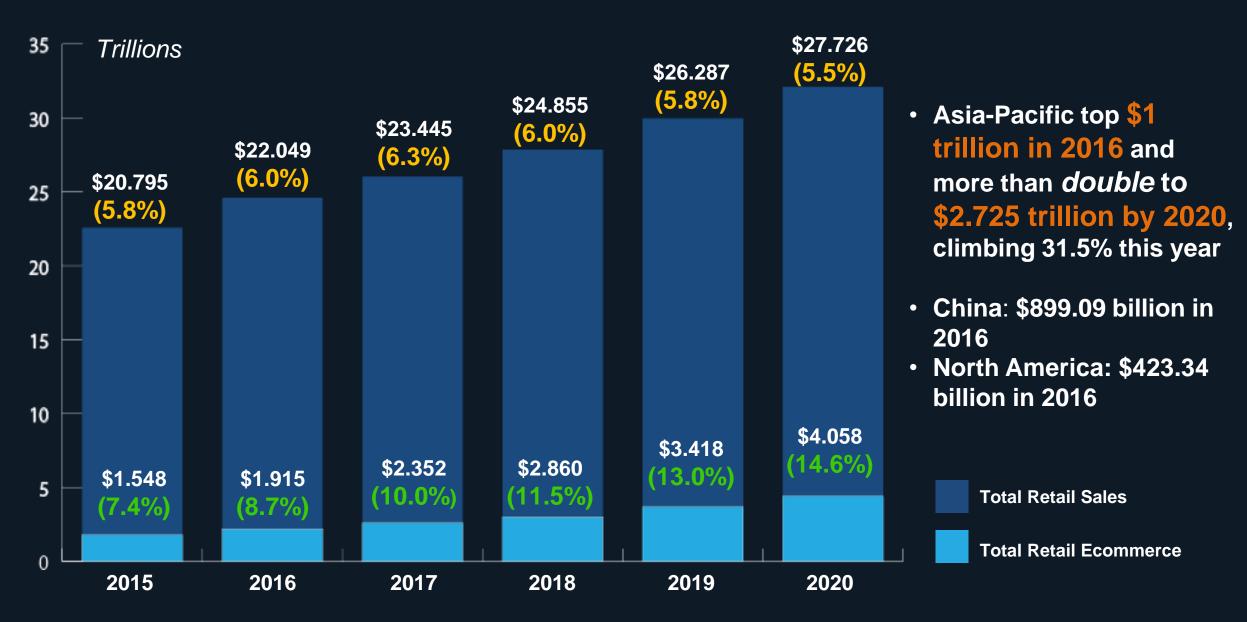

# **TOTAL RETAIL SALES WORLDWIDE, 2015-2016**



Sources: eMarketerr, Q4-2016



# SHIFT IN SHOPPING BEHAVIOR



### **HOW PURCHASES ARE MADE**

## **PURCHASING ON A SMARTPHONE** BY GENERATION







Sources: UPS/comScore, Q1-2016



# **INTERNET PENETRATION OVERVIEW – INDONESIA 2016**



Average Spending on e-Commerce Rp6,5 MILLION/yr



47,5% Internet user



**52,5%** Internet user



**Internet Penetration** 

**132,7 MILLION** 

Of total Indonesian population (256,2 Million)





Highest In SEA



Smartphone users

43%

**Mobile Connections** 

**326,3 MILLION** 

Total Number of Active Social Media Users

79 MILLION



# INDONESIA ECOMMERCE TRANSACTION VOLUME





# DIFFERENT TYPES OF ECOMMERCE



C2C
Customer
To Customer



**B2C**Business
To Customer



**B2B**Business
To Business



B2B2C
Business
To Business
To Customer