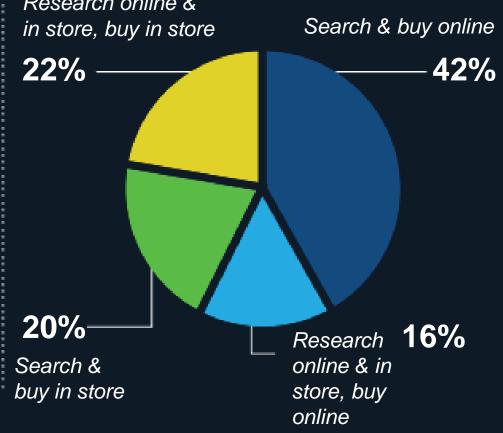

# **TOTAL RETAIL SALES WORLDWIDE, 2015-2016**



Sources: eMarketerr, Q4-2016



# SHIFT IN SHOPPING BEHAVIOR



### **HOW PURCHASES ARE MADE**

## **PURCHASING ON A SMARTPHONE** BY GENERATION







Sources: UPS/comScore, Q1-2016



# **INTERNET PENETRATION OVERVIEW – INDONESIA 2016**



Average Spending on e-Commerce Rp6,5 MILLION/yr



47,5% Internet user



**52,5%** Internet user



**Internet Penetration** 

**132,7 MILLION** 

Of total Indonesian population (256,2 Million)





Highest In SEA



Smartphone users

43%

**Mobile Connections** 

**326,3 MILLION** 

Total Number of Active Social Media Users

79 MILLION



# INDONESIA ECOMMERCE TRANSACTION VOLUME





# DIFFERENT TYPES OF ECOMMERCE



C2C
Customer
To Customer



**B2C**Business
To Customer



**B2B**Business
To Business



B2B2C
Business
To Business
To Customer





# **OUR BRAND PARTNERS**















































**MANY** MORE..



# **EMPOWER LOCAL CREATIVITY**











# **INTERNATIONA